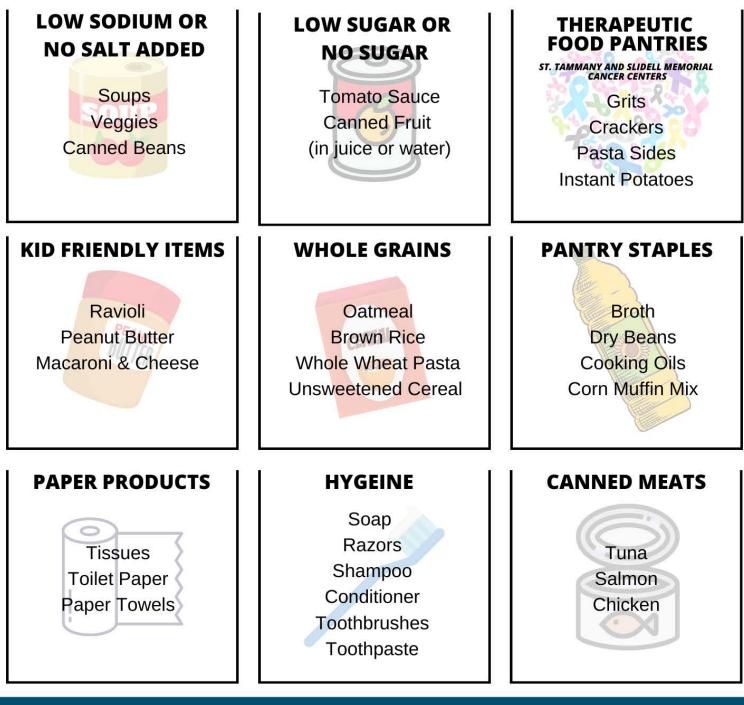

### **MOST NEEDED ITEMS**

All most needed items are nonperishable. No glass or bulk items, please. For more information on donating or hosting a drive, visit: northshorefoodbank.org/donate-food